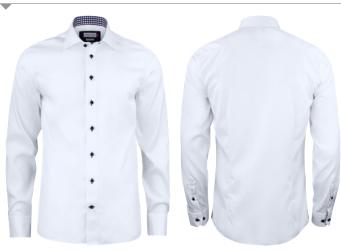

## HF320

# Red Bow 20 Men's Shirt

Men's non-iron solid coloured dress shirt with contrasting check at collar and cuffs, crafted in high performance twill texture.

ELEME

1: The Red Bow 20 has a semi cut-away collar and long sleeves with single angel-cuffs, with extra buttonholes for cuff links. | 2: A split back yoke ensures smooth contoured shoulders, and a greater range of motion. | 3: Taped main seams ensure the shirt always looks neat and new wash after wash. | 4: The Red Bow 20 has tall, 4mm thick buttons in contrasting colours for a substantial, modern look.

### COLOURWAYS



WHITE/NAVY

WHITE/NAVY - BACK VIEW

#### DECORATION

#### DECORATION OPTIONS

Embroidery / Supasub / Supaetch / Supaflex

#### **Embroidery Area**

Chest (Left and Right): 95mm diameter Sleeves (Shoulders Only): 95mm diameter Back: 200mm W x 200mm H

#### Supasub / Supaetch / Supaflex Area

Chest (Left and Right): 95mm diameter Sleeves (Shoulders Only): 95mm diameter Back: 95mm diameter